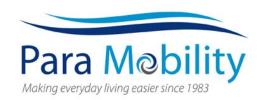

## Waverley Glen C450/C625 Ceiling Hoist System

The Waverley Glen C Series Ceiling Hoist system delivers innovation, affordability and quality. The C series has been designed with a (delete) many standard features which allow it to be operated by one carer in many environments including: private homes, hospitals, institutions and swimming pools.

The units are very compact yet powerful enough to lift up to 280kg, the C series will be an asset to any home or care environment.

## Features include:

- Lifting capacity 200kg (C450) or 280kg (C625)
- Quiet operation
- Quick lifting speed to reduce patient transfer times
- Emergency lowering easily activated by the user
- Emergency stop pull cord
- Audible low battery indicator and visual battery/charge level display
- Digital display that indicates number of lifts, battery levels and lift status
- Auto shut off when not in use to conserve battery life
- Manual emergency lowering/lifting device
- Pneumatic hand control which is completely waterproof
- Single Rail, Curves, room covering systems & turntables